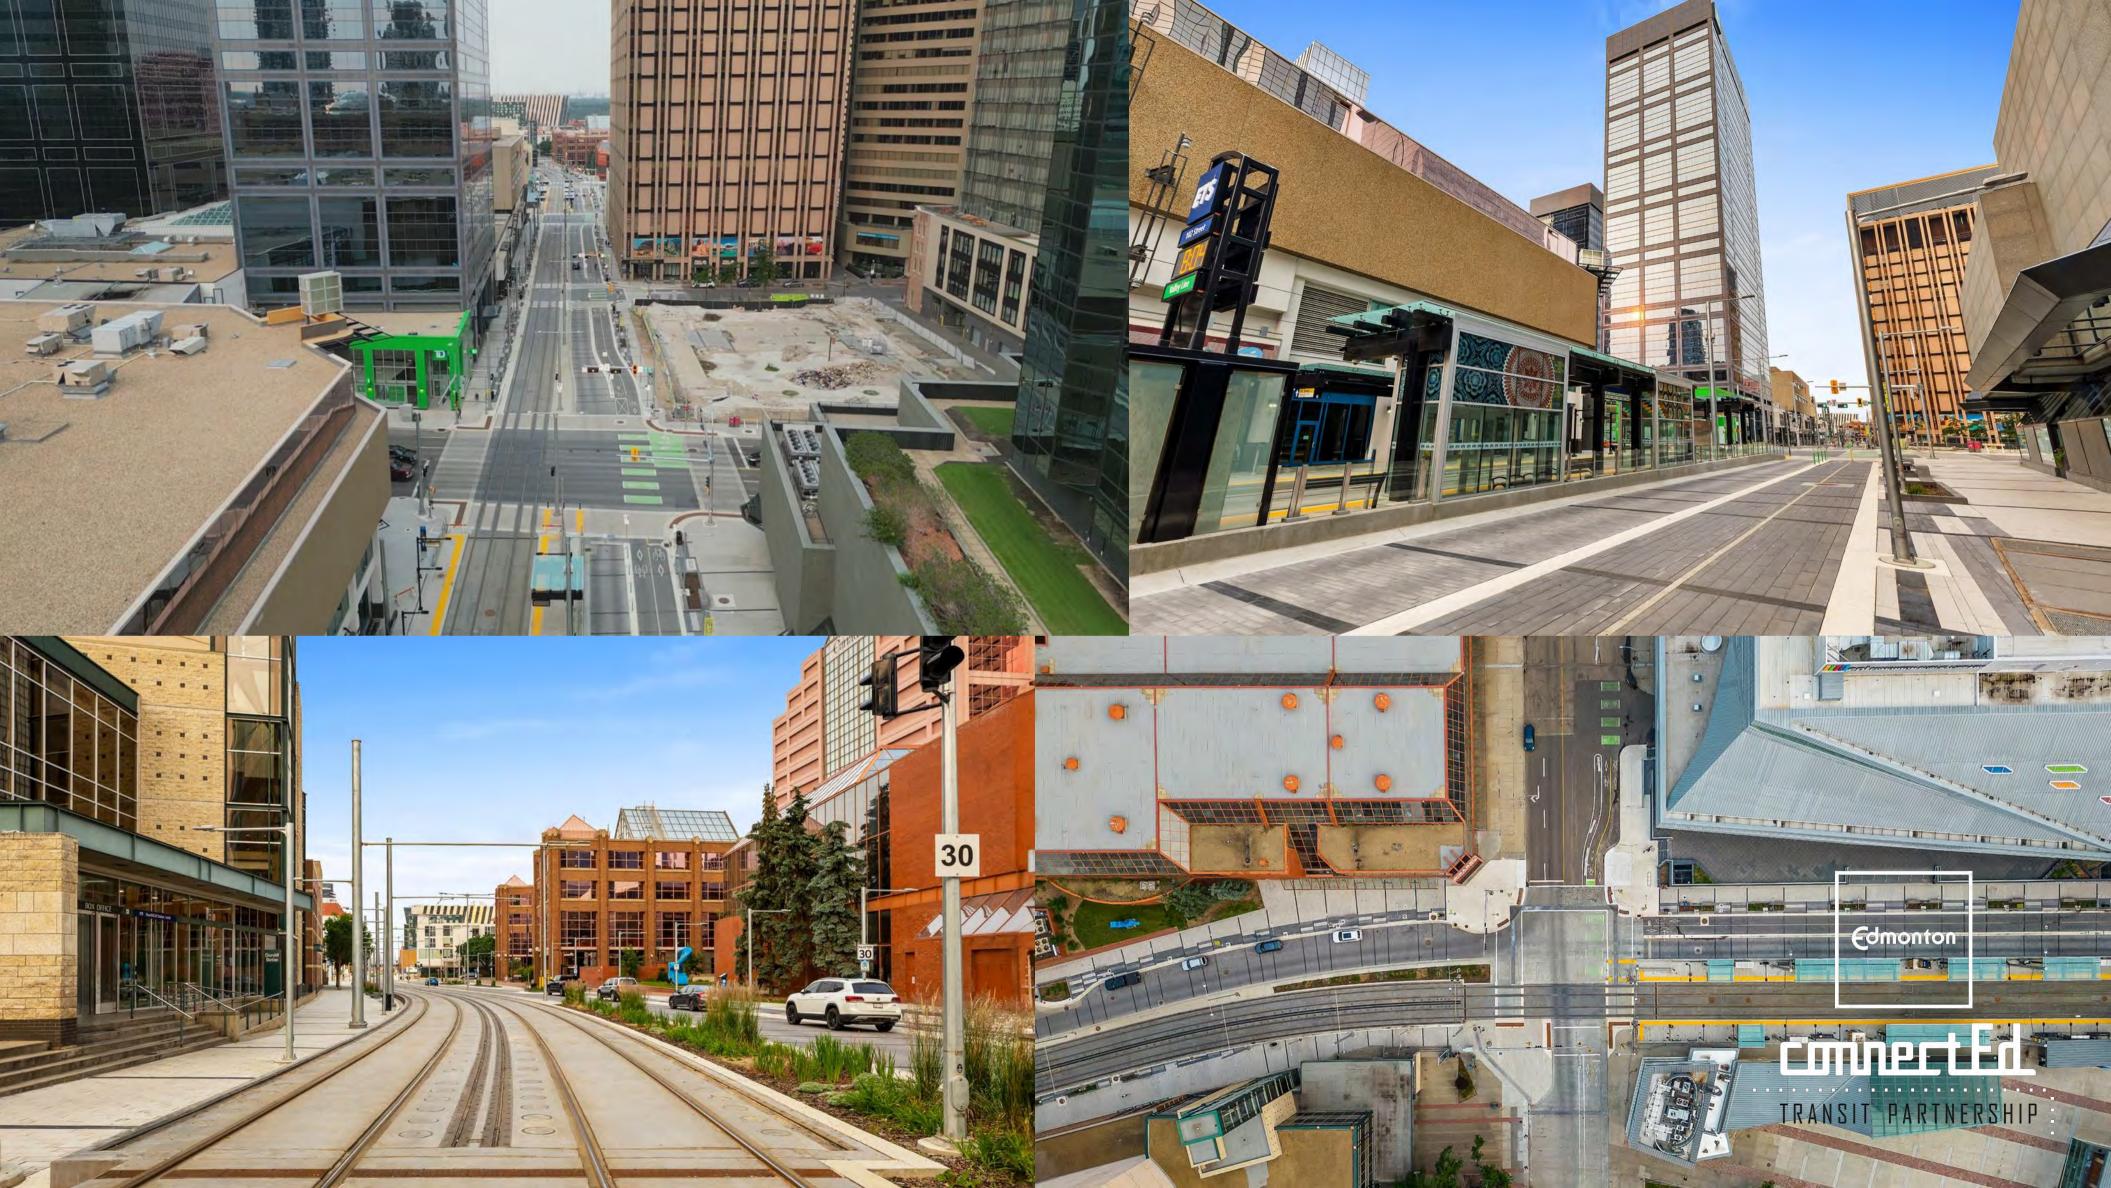

### LRT in Edmonton - Past to Future

Sustainable Urban Integration (SUI)

7527

connectEd. TRANSIT PARTNERSHIP

10000